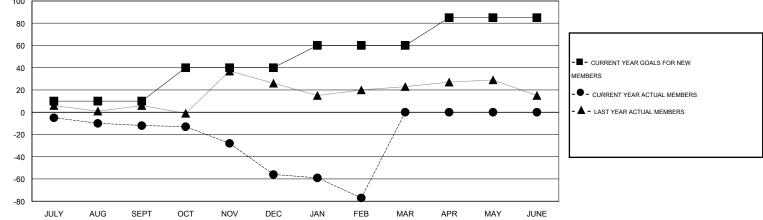

## LOCATION PENNSYLVANIA

|               |                  | Clubs               |                            |                             | Members               |                    |                                  |                              |                             |  |
|---------------|------------------|---------------------|----------------------------|-----------------------------|-----------------------|--------------------|----------------------------------|------------------------------|-----------------------------|--|
|               | RESU             | LTS FOR 2013-2014   |                            |                             | RESULTS FOR 2013-2014 |                    |                                  |                              |                             |  |
| QUARTER       | NEW CLUB<br>GOAL | ACTUAL NEW<br>CLUBS | ACTUAL<br>DROPPED<br>CLUBS | ACTUAL NET<br>GAIN/<br>LOSS | QUARTER               | NEW MEMBER<br>GOAL | ACTUAL TOTAL<br>MEMBERS<br>ADDED | ACTUAL<br>DROPPED<br>MEMBERS | ACTUAL NET<br>GAIN/<br>LOSS |  |
| JULY/AUG/SEPT | 0                | 0                   | 0                          | 0                           | JULY/AUG/SEPT         | 10                 | 9                                | 21                           | -12                         |  |
| OCT/NOV/DEC   | 1                | 0                   | 1                          | -1                          | OCT/NOV/DEC           | 30                 | 18                               | 62                           | -44                         |  |
| JAN/FEB/MAR   | 0                | 0                   | 0                          | 0                           | JAN/FEB/MAR           | 20                 | 13                               | 34                           | -21                         |  |
| APR/MAY/JUNE  | 1                | 0                   | 0                          | 0                           | APR/MAY/JUNE          | 25                 | 0                                | 0                            | 0                           |  |