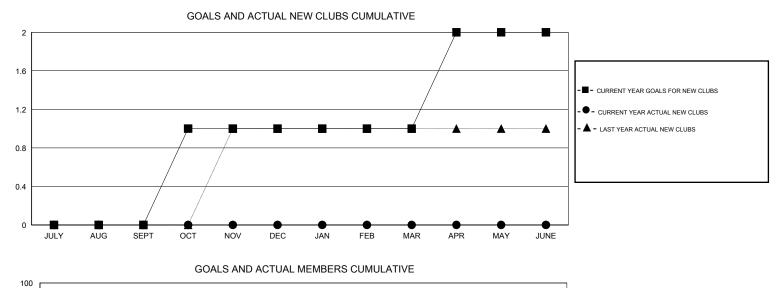

## LOCATION PENNSYLVANIA

|               |                  | Clubs               |                            |                             | Members               |                    |                                  |                              |                             |  |
|---------------|------------------|---------------------|----------------------------|-----------------------------|-----------------------|--------------------|----------------------------------|------------------------------|-----------------------------|--|
|               | RESU             | LTS FOR 2013-2014   |                            |                             | RESULTS FOR 2013-2014 |                    |                                  |                              |                             |  |
| QUARTER       | NEW CLUB<br>GOAL | ACTUAL NEW<br>CLUBS | ACTUAL<br>DROPPED<br>CLUBS | ACTUAL NET<br>GAIN/<br>LOSS | QUARTER               | NEW MEMBER<br>GOAL | ACTUAL TOTAL<br>MEMBERS<br>ADDED | ACTUAL<br>DROPPED<br>MEMBERS | ACTUAL NET<br>GAIN/<br>LOSS |  |
| JULY/AUG/SEPT | 0                | 0                   | 0                          | 0                           | JULY/AUG/SEPT         | 10                 | 9                                | 21                           | -12                         |  |
| OCT/NOV/DEC   | 1                | 0                   | 1                          | -1                          | OCT/NOV/DEC           | 30                 | 18                               | 62                           | -44                         |  |
| JAN/FEB/MAR   | 0                | 0                   | 0                          | 0                           | JAN/FEB/MAR           | 20                 | 13                               | 34                           | -21                         |  |
| APR/MAY/JUNE  | 1                | 0                   | 0                          | 0                           | APR/MAY/JUNE          | 25                 | 0                                | 0                            | 0                           |  |